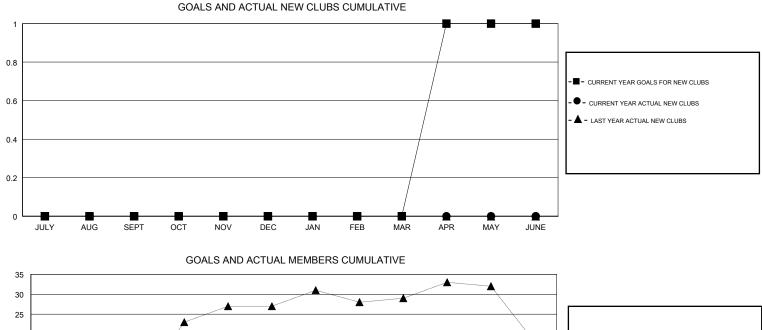

#### GMT CA

| Clubs                 |               |           |               | Members               |                           |                         |                                                    |
|-----------------------|---------------|-----------|---------------|-----------------------|---------------------------|-------------------------|----------------------------------------------------|
| RESULTS FOR 2017-2018 |               |           |               | RESULTS FOR 2017-2018 |                           |                         |                                                    |
| QUARTER               | NEW CLUB GOAL | NEW CLUBS | DROPPED CLUBS | QUARTER               | MEMBER GROWTH NET<br>GOAL | MEMBER GROWTH<br>ACTUAL | DROPPED<br>MEMBERS ACTUAL<br>(including transfers) |
| JULY/AUG/SEPT         | 0             | 0         | 1             | JULY/AUG/SEPT         | 0                         | 9                       | 20                                                 |
| OCT/NOV/DEC           | 0             | 0         | 0             | OCT/NOV/DEC           | 5                         | 0                       | 0                                                  |
| JAN/FEB/MAR           | 0             | 0         | 0             | JAN/FEB/MAR           | 10                        | 0                       | 0                                                  |
| APR/MAY/JUNE          | 1             | 0         | 0             | APR/MAY/JUNE          | -10                       | 0                       | 0                                                  |