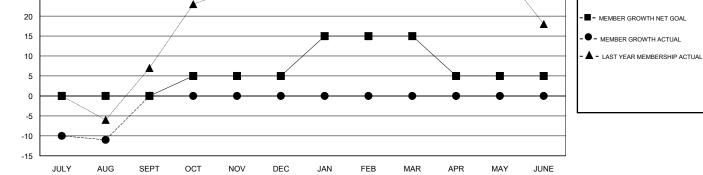

#### GMT CA

| Clubs                 |               |           |               | Members               |                           |                         |                                                    |
|-----------------------|---------------|-----------|---------------|-----------------------|---------------------------|-------------------------|----------------------------------------------------|
| RESULTS FOR 2017-2018 |               |           |               | RESULTS FOR 2017-2018 |                           |                         |                                                    |
| QUARTER               | NEW CLUB GOAL | NEW CLUBS | DROPPED CLUBS | QUARTER               | MEMBER GROWTH NET<br>GOAL | MEMBER GROWTH<br>ACTUAL | DROPPED<br>MEMBERS ACTUAL<br>(including transfers) |
| JULY/AUG/SEPT         | 0             | 0         | 1             | JULY/AUG/SEPT         | 0                         | 9                       | 20                                                 |
| OCT/NOV/DEC           | 0             | 0         | 0             | OCT/NOV/DEC           | 5                         | 0                       | 0                                                  |
| JAN/FEB/MAR           | 0             | 0         | 0             | JAN/FEB/MAR           | 10                        | 0                       | 0                                                  |
| APR/MAY/JUNE          | 1             | 0         | 0             | APR/MAY/JUNE          | -10                       | 0                       | 0                                                  |